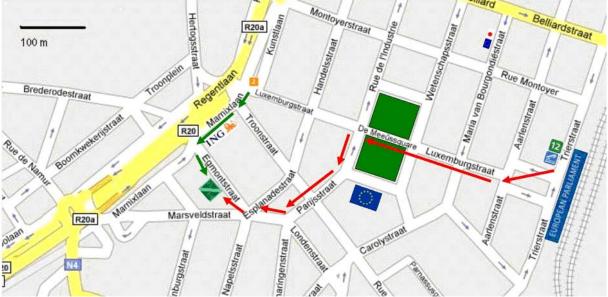

From Brussels Midi / Zuid Station [Duration: ±15 mins. Cost: €1.70 (one-way, bought from a machine)]

- 1. Take Metro line 2 (train to "Simonis"), 5 stops to "Trône/Troon" station.
- 2. Walk along the platform, past the back of the train (i.e. in the opposite direction to the train) and go up the stairs ("Luxembourg exit"). You are at 2 on the map.
- 3. Staying on this side of the ring road, cross the junction in front of you. Walk past the ING Sho offices.
- 4. Turn hard left immediately after the ING offices onto Rue d'Egmont/Egmontstraat.
- The Club de la Fondation Universitaire/Club of the University Foundation is on the right hand side.

## From Brussels Airport (BRU)

EITHER by bus and a 15-minute walk |

- 1. You will arrive on "level 2" of the airport. Once you've passed "arrivals" and are on the main concourse turn right and **take the escalator to "level 0"**.
- From "level 0", leave the airport building turning right, go to the bus stop <u>not</u> covered by the car park and take the yellow (<u>not</u> white) nº 12 / Brussels City bus.
- 3. Get off at the (final) Luxembourg (B) bus stop.
- 4. Turn right at the roundabout, so the glass European Parliament building EUROPEAN PARLIAMENT is behind you.
- Walk along Rue de Luxembourg / Luxemburgstraat and turn left immediately after the De Meeûs park .
- 6. Walk along Rue de Paris / Parijsstraat, past the side of the orange European Commission Duilding.
- 7. Turn right, and then right again onto Rue d'Egmont / Egmontstraat.
- The Club de la Fondation Universitaire/Club of the University Foundation is on the left hand side.